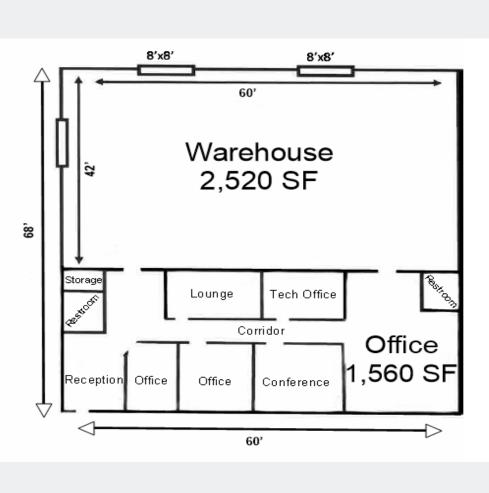

#### FLOOR PLAN SUITE 9280-9282

Contact Phone: 763.424.6355 Fax: 763.424.7980 Arrow Companies 7365 Kirkwood Court N. Suite 335 Maple Grove, MN 55369

#### SUITE 9280-9282

- Air Conditioned Warehouse
- 🙏 16' Clear Height in Warehouse
- (2) 8'x8' Dock Doors
- ▲ 4,080 SF ( 1,560 SF Main Level Office & 2,520 SF Warehouse )

| Overview            | 1 |
|---------------------|---|
| Aerial Maps         | 2 |
| Floor Plans         | 3 |
| Photo Gallery       | 4 |
| City of Maple Grove | 5 |