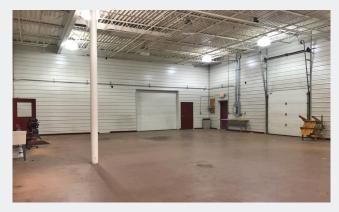

### **PHOTO GALLERY**

#### **FOR LEASE** 4,080 SF Available

2 Dock Doors/Back Entrance

Warehouse

Warehouse

**Reception Area/Front Entrance 1** 

Large Open Office/Front Entrance 2

Contact Phone: 763.424.6355 Fax: 763.424.7980

**Arrow Companies** 7365 Kirkwood Court N. Suite 335 Maple Grove, MN 55369