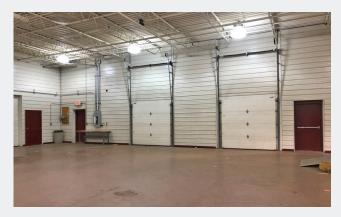

### **PHOTO GALLERY**

#### **FOR LEASE** 4,080 SF Available

2 Dock Doors/Back Entrance

Warehouse

Warehouse

**Reception Area/Front Entrance 1** 

Large Open Office/Front Entrance 2

Contact Phone: 763.424.6355 Fax: 763.424.7980

**Arrow Companies** 7365 Kirkwood Court N. Suite 335 Maple Grove, MN 55369