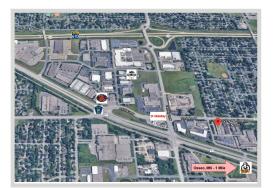

#### Maple Grove Industral Space

9280-9282 Wellington Lane N Maple Grove, MN 55369



## **FOR LEASE** 4,080 SF Available



#### FEATURES:

- Maple Grove Industrial Space FOR LEASE
- Great location off Hwy 610, Hwy 169 and County Road 81 in Maple Grove
- Convenient NW suburban location
- Ample Parking in Front of Building

LEASE RATE Office - \$9.75/psf Whse - \$5.75/psf Tax & Cam: \$3.86/psf



#### SUITE 9280-9282

- Air Conditioned Warehouse
- 🙏 16' Clear Height in Warehouse
- (2) 8'x8' Dock Doors
- ▲ 4,080 SF ( 1,560 SF Main Level Office & 2,520 SF Warehouse )

| Overview            | 1 |
|---------------------|---|
| Aerial Maps         | 2 |
| Floor Plans         | 3 |
| Photo Gallery       | 4 |
| City of Maple Grove | 5 |



Chad Weeks 612.619.9911 cweeks@arrowcos.com



Steve Fischer 612.619.9991 sfischer@arrowcos.com Contact Phone: 763.424.6355 Fax: 763.424.7980

Arrow Companies 7365 Kirkwood Court N. Suite 335 Maple Grove, MN 55369



All information is from sources judged to be reliable. However, no warranty or representation is made as to its accuracy or completeness.

Maple Grove Industrial Space

9280-9282 Wellington Lane N Maple Grove, MN 55369



#### **AERIAL &