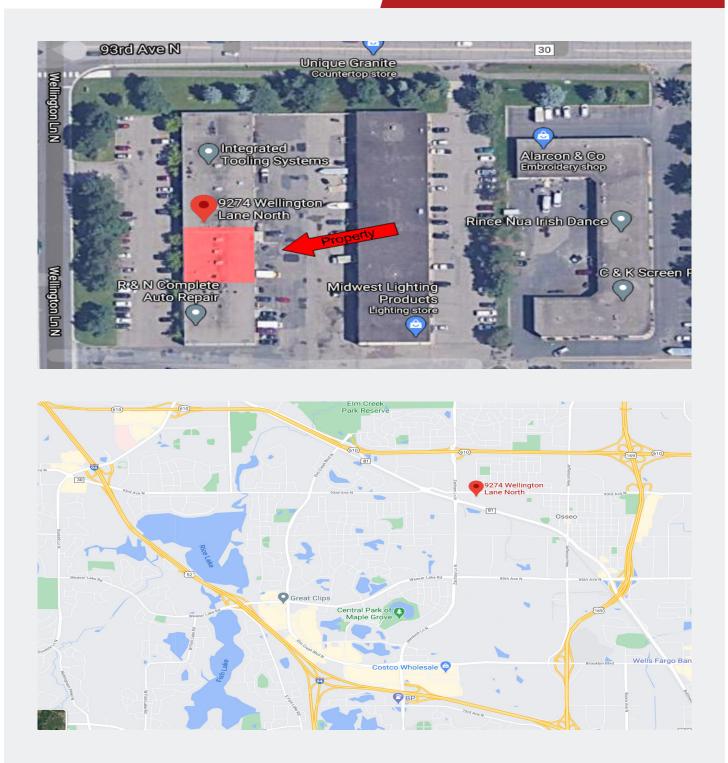

rehouse
- 🙏 16' Clear Height in Warehouse
- (2) 8'x8' Dock Doors
- ▲ 4,080 SF ( 1,560 SF Main Level Office & 2,520 SF Warehouse )

| Overview            | 1 |
|---------------------|---|
| Aerial Maps         | 2 |
| Floor Plans         | 3 |
| Photo Gallery       | 4 |
| City of Maple Grove | 5 |



Chad Weeks 612.619.9911 cweeks@arrowcos.com



Steve Fischer 612.619.9991 sfischer@arrowcos.com Contact Phone: 763.424.6355 Fax: 763.424.7980

Arrow Companies 7365 Kirkwood Court N. Suite 335 Maple Grove, MN 55369



All information is from sources judged to be reliable. However, no warranty or representation is made as to its accuracy or completeness.

Maple Grove Industrial Space

9280-9282 Wellington Lane N Maple Grove, MN 55369



#### **AERIAL & MAP**

# **FOR LEASE** 4,080 SF Available



Contact Phone: 763.424.6355 Fax: 763.424.7980 Arrow Companies 7365 Kirkwood Court N. Suite 335 Maple Grove, MN 55369

Maple Grove Industrial Space

**FOR LEASE** 

4,080 SF Available

9280-9282 Wellington Lane N Maple Grove, MN 55369



#### FLOOR PLAN SUITE 9280-9282



Contact Phone: 763.424.6355 Fax: 763.424.7980 Arrow Companies 7365 Kirkwood Court N. Suite 335 Maple Grove, MN 55369

# Maple Grove Industrial Space 9280-9282 Wellington Lane N

Maple Grove, MN 55369



### **PHOTO GALLERY**

#### **FOR LEASE** 4,080 SF Available





2 Dock Doors/Back Entrance



Warehouse



Warehouse



**Reception Area/Front Entrance 1** 



Large Open Office/Front Entrance 2

Contact Phone: 763.424.6355 Fax: 763.424.7980

**Arrow Companies** 7365 Kirkwood Court N. Suite 335 Maple Grove, MN 55369

##