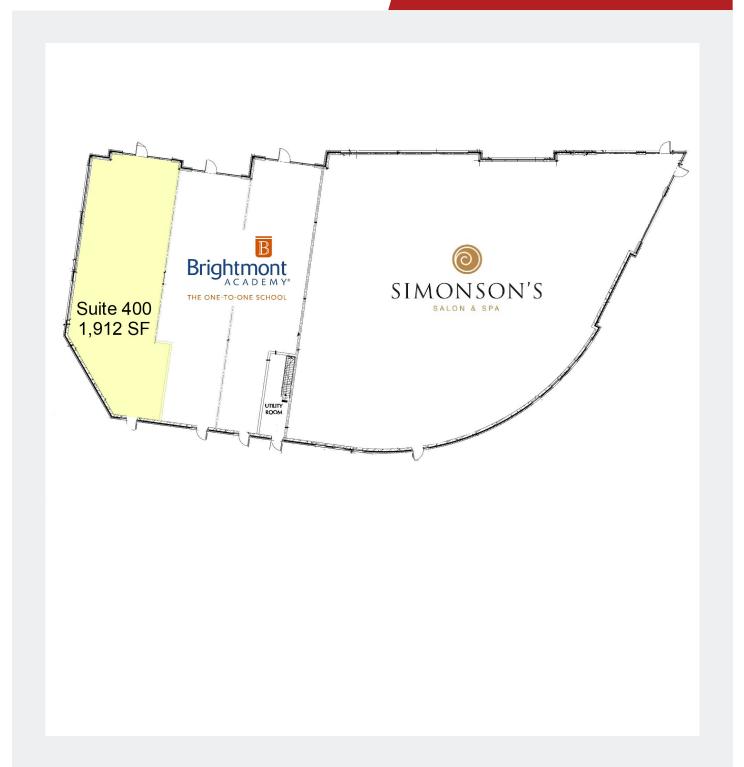

## FOR LEASE 1,912 SF RETAIL SPACE

Phone: 763.424.6355 Fax: 763.424.7980

Plymouth, MN 55447

Lifes

SITE PLAN

#### **FEATURES:**

- End cap retails space available Suite 400 (1,912 SF)
- Hard to find retail space in this thriving market!
- Current restaurant/sandwich shop layout
- Great location off Hwy 55 & I-494