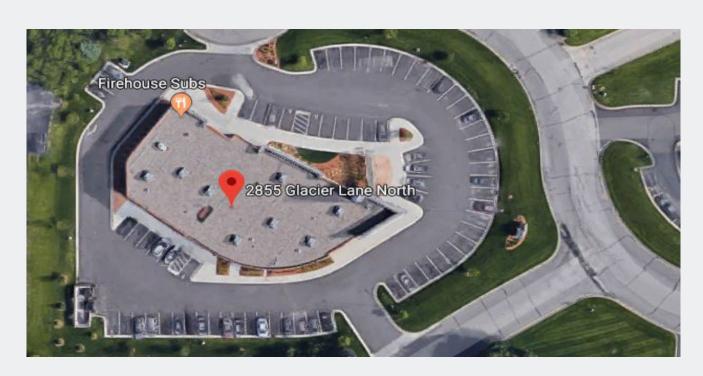

SF RETAIL SPACE



#### **FEATURES:**

- End cap retails space available Suite 400 (1,912 SF)
- Hard to find retail space in this thriving market!
- Current restaurant/sandwich shop layout
- Great location off Hwy 55 & I-494

\$24.00/psf

Cam: \$4.94 / psf



### **FACTS:**

- ▲ Built in 2013
- ▲ 5 mile Avg. Household Income: \$130,000+
- ★ Hwy 55 & Fernbrook = 49,000+ vehicles per day
- ▲ Building Tenants:

Simonson's Salon & Brightmont Academy





Steve Fischer 612.619.9991 sfischer@arrowcos.com



Chad Weeks 612.619.9911 cweeks@arrowcos.com

#### Contact

Phone: 763.424.6355 Fax: 763.424.7980

## Arrow Companies

7365 Kirkwood Court N. Suite 335 Maple Grove, MN 55369

www.arrowcos.com



2855 Glacier Lane N Plymouth, MN 55447



## **AERIAL & MAP**

## FOR LEASE 1,912 SF RETAIL SPACE





Phone: 763.424.6355 Fax: 763.424.7980



Plymouth, MN 55447

Lifes

SITE PLAN

# FOR LEASE 1,912 SF RETAIL SPACE







2855 Glacier Lane N Plymouth, MN 55447

## **CITY INFORMATION**

# FOR LEASE 1,912 SF RETAIL SPACE

| POPULATION<br>(5 MILE RADIUS) | 2010 Census - 132,172<br>2023 (Estimate) - 148,869<br>2028 (Projection) - 150,372