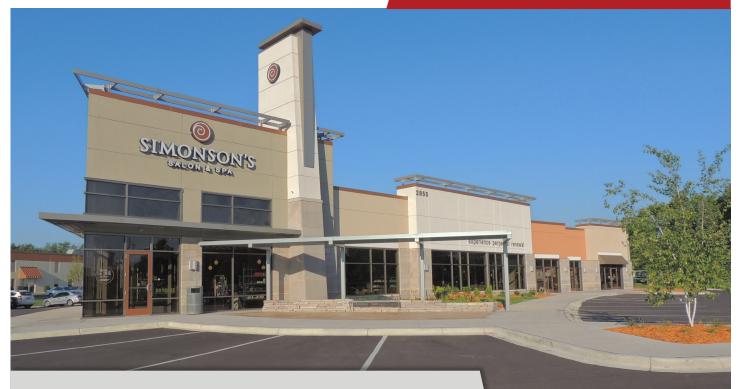

# FOR LEASE 1,912 SF RETAIL SPACE

#### **FEATURES:**

- End cap retails space available Suite 400 (1,912 SF)
- Hard to find retail space in this thriving market!
- Current restaurant/sandwich shop layout
- Great location off Hwy 55 & I-494

### **FACTS:**

- ▲ Built in 2013
- ▲ 5 mile Avg. Household Income: \$130,000+
- ★ Hwy 55 & Fernbrook = 49,000+ vehicles per day
- ▲ Building Tenants:

Simonson's Salon & Brightmont Academy

Steve Fischer 612.619.9991 sfischer@arrowcos.com