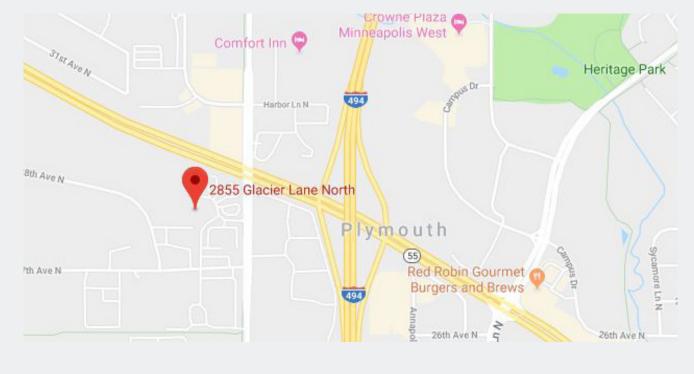

RETAIL SPACE



#### **FEATURES:**

- End cap retails space available Suite 400 (1,912 SF)
- Hard to find retail space in this thriving market!
- Current restaurant/sandwich shop layout
- Great location off Hwy 55 & I-494

\$24.00/psf

Cam: \$4.94 / psf



### **FACTS:**

- ▲ Built in 2013
- ▲ 5 mile Avg. Household Income: \$130,000+
- ★ Hwy 55 & Fernbrook = 49,000+ vehicles per day
- ▲ Building Tenants:

Simonson's Salon & Brightmont Academy





Steve Fischer 612.619.9991 sfischer@arrowcos.com



Chad Weeks 612.619.9911 cweeks@arrowcos.com

#### Contact

Phone: 763.424.6355 Fax: 763.424.7980

## Arrow Companies

7365 Kirkwood Court N. Suite 335 Maple Grove, MN 55369

www.arrowcos.com



2855 Glacier Lane N Plymouth, MN 55447



## **AERIAL & MAP**

## FOR LEASE 1,912 SF RETAIL SPACE





Phone: 763.424.6355 Fax: 763.424.7980



Plymouth, MN 55447

Lifes

SITE PLAN

# FOR LEASE 1,912 SF RETAIL SPACE







2855 Glacier Lane N Plymouth, MN 55447

## **CITY INFORMATION**

# FOR LEASE 1,912 SF RETAIL SPACE

| POPULATION<br>(5 MILE RADIUS) | 2010 Census - 132,172<br>2023 (Estimate) - 148,869<br>2028 (Projection) - 150,372