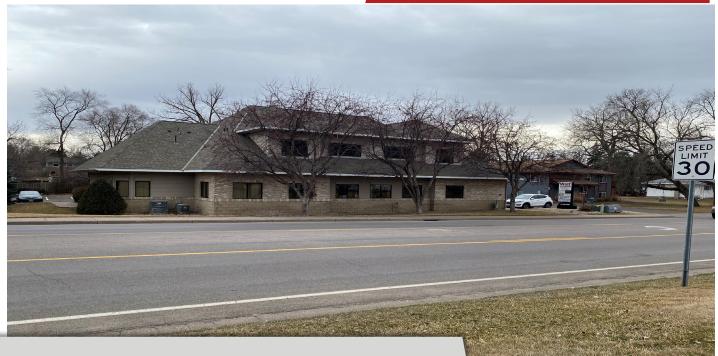

### Elk River Professional Buiding

231 Main Street NW., Suite 6 Elk River, MN 55330

## FOR SUBLEASE 3,926 RSF OFFICE SPACE

#### **FEATURES:**

- 3,926 RSF Office Space on 2nd level "For Sublease" in Elk River, MN.
- Beautiful brick exterior building with a great amount of windows!
- Great location in downtown Elk River with quick access to Hwy 10 & 169.
- Includes 8 private offices, large conf. room, restroom and open office area.
- Monument signage available on Main Street.