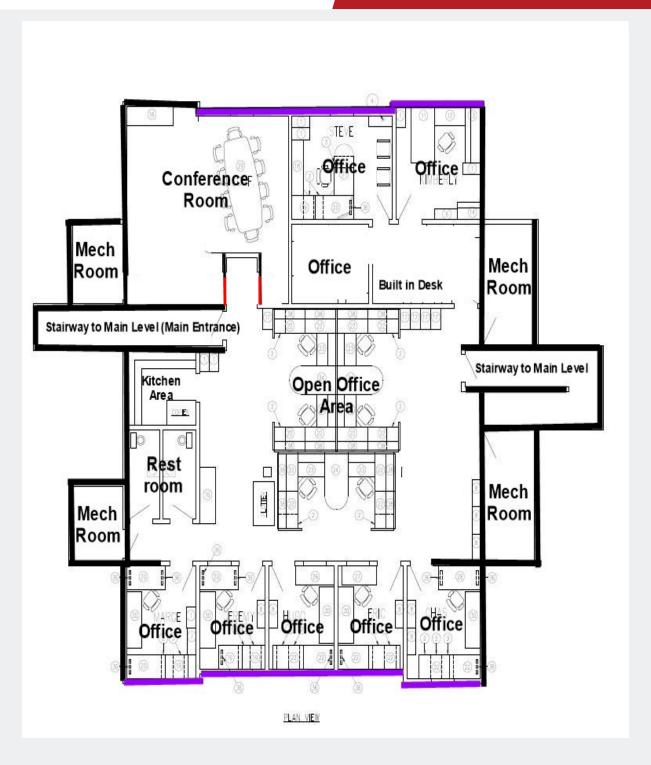

#### **FLOOR PLAN**

#### **FEATURES:**

- 3,926 RSF Office Space on 2nd level "For Sublease" in Elk River, MN.
- Beautiful brick exterior building with a great amount of windows!
- Great location in downtown Elk River with quick access to Hwy 10 & 169.
- Includes 8 private offices, large conf. room, restroom and open office area.
- Monument signage available on Main Street.