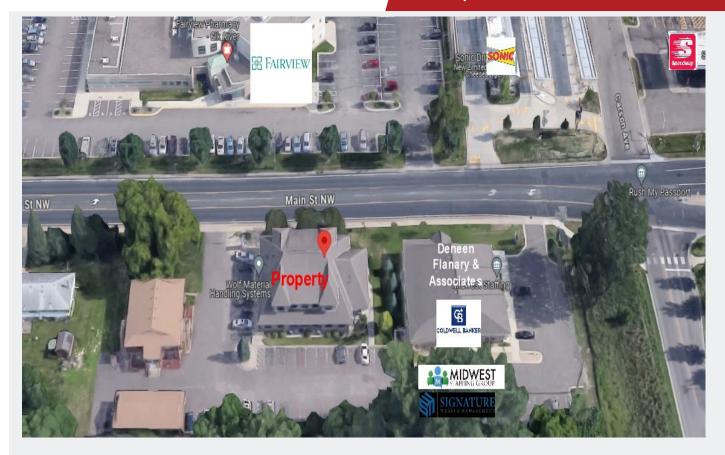

#### **AERIAL & MAP**

#### **FOR SUBLEASE** 3,926 RSF OFFICE SPACE

Elk River, MN 55330