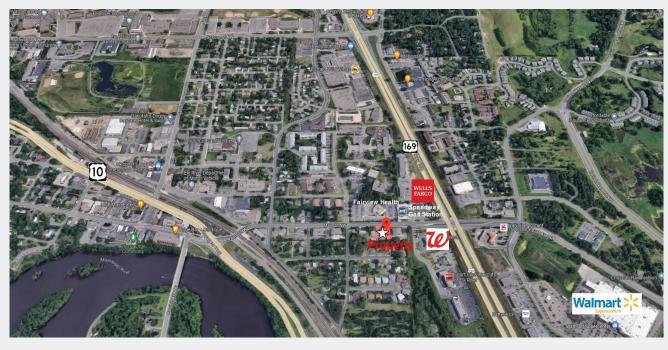

#### **Additional Info:**

- Monument Signage Available
- ▲ 30 parking stalls available
- ▲ Sublease until April 30, 2027.
- ▲ Two story building with no elevator.
- ▲ Common breakroom on main level.
- ▲ Small conf. room on main level.
- Fully furnished suite!

| Overview               | 1   |
|------------------------|-----|
| Aerial Maps            | 2   |
| Site Plan              | 3   |
| Floor Plans            | 4   |
| Photo Gallery          | 5-6 |
| City of Elk River Info | 7   |







Jeff Penfield 612.325.2067 jpenfield@arrowcos.com

#### Contact

Phone: 763.424.6355 Fax: 763.424.7980

#### **Arrow Companies**

7365 Kirkwood Court N. Suite 335 Maple Grove, MN 55369

www.arrowcos.com

Elk River, MN 55330

#### **AERIAL & MAP**

#### **FOR SUBLEASE** 3,926 RSF OFFICE SPACE







Elk River, MN 55330

#### **SITE PLAN**

#### **FOR SUBLEASE** 3,926 RSF OFFICE SPACE





### **Elk River Professional Buiding**

231 Main Street NW., Suite 6 Elk River, MN 55330

#### **FLOOR PLAN**

## FOR SUBLEASE 3,926 RSF OFFICE SPACE



Elk River, MN 55330

#### **PHOTO GALLERY**

### **FOR SUBLEASE** 3,926 RSF OFFICE SPACE













Contact

Phone: 763.424.6355 Fax: 763.424.7980

Elk River, MN 55330

#### **PHOTO GALLERY**

### **FOR SUBLEASE** 3,926 RSF OFFICE SPACE













### Elk River Professional Buiding



231 Main Street NW., Suite 6 Elk River, MN 55330

#### CITY OF ELK RIVER INFO

### FOR SUBLEASE 3.926 RSF OFFICE SPACE

Elk River is a city in Sherburne County, Minnesota, United States, about 34 miles northwest of Minneapolis. It is situated at the confluence o