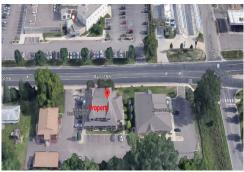

### Elk River Professional Buiding

231 Main Street NW., Suite 6 Elk River, MN 55330

## FOR SUBLEASE 3,926 RSF OFFICE SPACE



#### **FEATURES:**

- 3,926 RSF Office Space on 2nd level "For Sublease" in Elk River, MN.
- Beautiful brick exterior building with a great amount of windows!
- Great location in downtown Elk River with quick access to Hwy 10 & 169.
- Includes 8 private offices, large conf. room, restroom and open office area.
- Monument signage available on Main Street.

### Sublease Rate: NEGOTIABLE



#### **Additional Info:**

- Monument Signage Available
- ▲ 30 parking stalls available
- ▲ Sublease until April 30, 2027.
- ▲ Two story building with no elevator.
- ▲ Common breakroom on main level.
- ▲ Small conf. room on main level.
- Fully furnished suite!

| Overview               | 1   |
|------------------------|-----|
| Aerial Maps            | 2   |
| Site Plan              | 3   |
| Floor Plans            | 4   |
| Photo Gallery          | 5-6 |
| City of Elk River Info | 7   |







Jeff Penfield 612.325.2067 jpenfield@arrowcos.com

#### Contact

Phone: 763.424.6355 Fax: 763.424.7980

#### **Arrow Companies**

7365 Kirkwood Court N. Suite 335 Maple Grove, MN 55369

www.arrowcos.com

Elk River, MN 55330

#### **AERIAL & MAP**

#### **FOR SUBLEASE** 3,926 RSF OFFICE SPACE