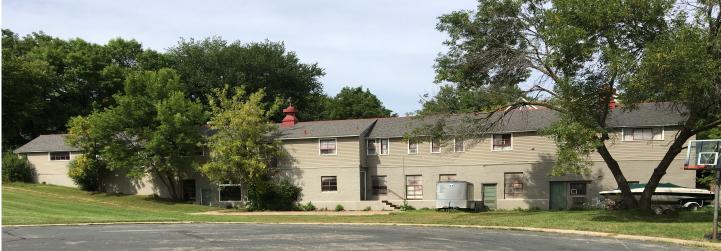

#### **FEATURES:**

- 6411 Bretton Way: 5,488 SF Building on 1.15 Acres
- 6397 Bretton Way: 1,544 SF Building on 0.30 Acres
- Great opportunity for a Business Owner or Developer
- Located just a few minutes from Excelsior in Curry Farms neighborhood
- Currently zoned Commercial, Use 2 is Single Family Residential

# **PROPERTY FACTS**

FOR SALE - 1.45 Acres Total

| BUILDING SIZE          | 6411 Bretton Way: 5,488 SF<br>6397 Bretton Way: 1,544 SF |
|------------------------|----------------------------------------------------------|
| YEAR BUILT             | 1952 & 1940                                              |
| LOT SIZE               | 1.45 Acres                                               |
| PID #                  | 25.66940050 & 25.6820030                                 |
| ZONING                 | Business/Commercial or SFR                               |
| 2018 REAL ESTATE TAXES | \$2,284 & \$1,918                                        |