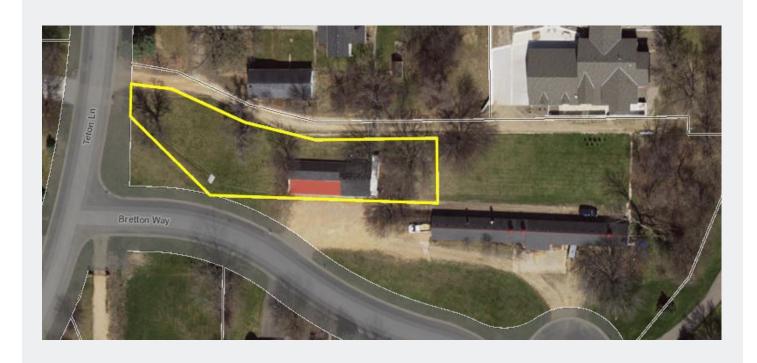

## **Chanhassen Multi-Use Portfolio**

6397/6411 Bretton Way Chanhassen, MN 55317

**AERIAL IMAGES** 

FOR SALE - 1.45 Acres Total