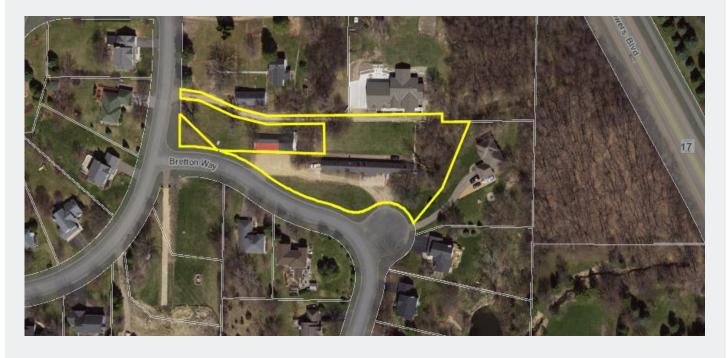

## **Chanhassen Multi-Use Portfolio**

6397/6411 Bretton Way Chanhassen, MN 55317

**AERIAL IMAGES** 

FOR SALE - 1.45 Acres Total