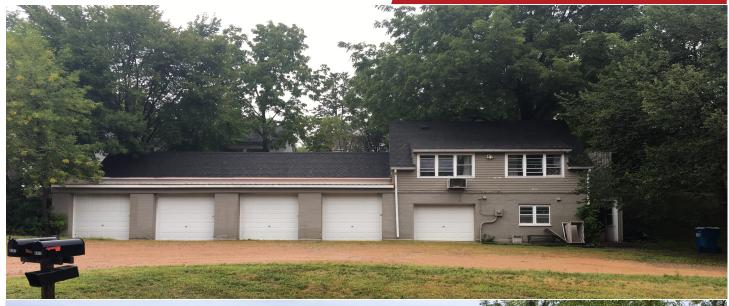

#### **FEATURES:**

- 6411 Bretton Way: 5,488 SF Building on 1.15 Acres
- 6397 Bretton Way: 1,544 SF Building on 0.30 Acres
- Great opportunity for a Business Owner or Developer
- Located just a few minutes from Excelsior in Curry Farms neighborhood
- Currently zoned Commercial, Use 2 is Single Family Residential

# **PROPERTY FACTS**

FOR SALE - 1.45 Acres Total

| BUILDING SIZE          | 6411 Bretton Way: 5,488 SF<br>6397 Bretton Way: 1,544 SF |
|------------------------|----------------------------------------------------------|
| YEAR BUILT             | 1952 & 1940                                              |
| LOT SIZE               | 1.45 Acres                                               |
| PID #                  | 25.66940050 & 25.6820030                                 |
| ZONING                 | Business/Commercial or SFR                               |
| 2018 REAL ESTATE TAXES | \$2,284 & \$1,918                                        |